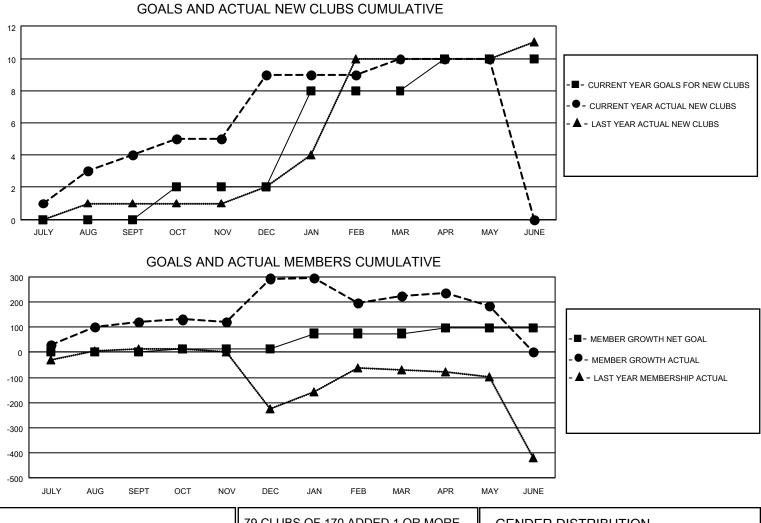

## LOCATION INDIA

District 321C1

Results as of: 5/31/2021

| Clubs         |               |             |               | Members       |                        |                         |                                                    |
|---------------|---------------|-------------|---------------|---------------|------------------------|-------------------------|----------------------------------------------------|
|               | RESULTS FOR   | R 2020-2021 |               |               | RESULTS F              | OR 2020-2021            |                                                    |
| QUARTER       | NEW CLUB GOAL | NEW CLUBS   | DROPPED CLUBS | QUARTER MEMI  | BER GROWTH NET<br>GOAL | MEMBER GROWTH<br>ACTUAL | DROPPED<br>MEMBERS ACTUAL<br>(including transfers) |
| JULY/AUG/SEPT | 0             | 4           | 0             | JULY/AUG/SEPT | 0                      | 163                     | 35                                                 |
| OCT/NOV/DEC   | 2             | 5           | 0             | OCT/NOV/DEC   | 15                     | 415                     | 233                                                |
| JAN/FEB/MAR   | 6             | 1           | 8             | JAN/FEB/MAR   | 60                     | 69                      | 138                                                |
| APR/MAY/JUNE  | 2             | 0           | 0             | APR/MAY/JUNE  | 22                     | 48                      | 85                                                 |